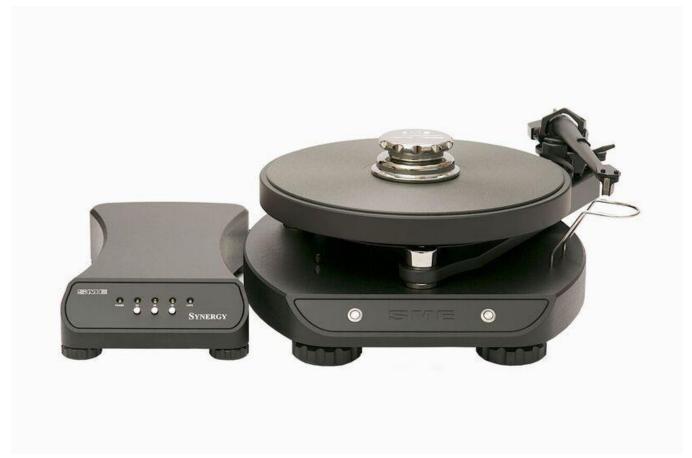

## **New SME Turntable - Synergy**

SME is pleased to announce the launch of a new integrated turntable "Synergy" which will be exhibited and dementrated for the first time at High End Munich 2018.

Our new turntable is the result of months of intelligent design and technical innovation whilst maintaining the DNA of SME. Synergy is a unique high end turntable developed in collaboration with 3 world leading audio companies incorporating Crystal Cable, Nagra built-in switchable Phono Stage and Ortofon Windfeld PWTi Cartridge.

**Integrated Turntable Features** 

| Natural, Open and Dynamic Sound       | Factory Configured with Minimal Set Up | High Mass - Small Footprint        |
|---------------------------------------|----------------------------------------|------------------------------------|
| Precision Magnesium Tonearm           | Isolated Suspension                    | Close Tolerance Bearing            |
| Nagra Built-in Switchable Phono Stage | Crystal Cable Audio Lead and Wiring    | Ortofon MC Windfeld PWTi Cartridge |